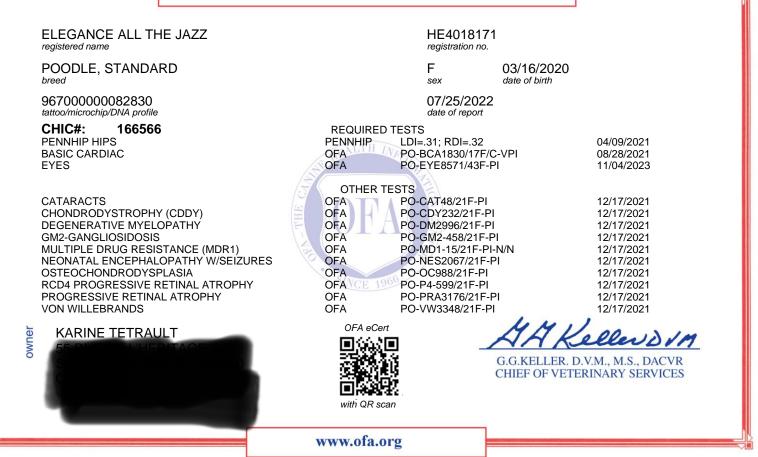

## **OFA CANINE HEALTH INFORMATION CENTER**

This electronic OFA certificate was generated on: 07/25/2022

This certification can be verified on the OFA website by entering the dog's registration number into the orange search box located at the top of the page or by scanning the QR code above.

If there are any errors on this certificate, please email CORRECTIONS@OFFA.ORG to request a correction.

Orthopedic Foundation for Animals, Inc. 2300 E. Nifong Blvd. Columbia, MO 65201-3806

OFA website: www.ofa.org E-mail address: ofa@offa.org Phone number: 573-442-0418 Fax number: 573-875-5073